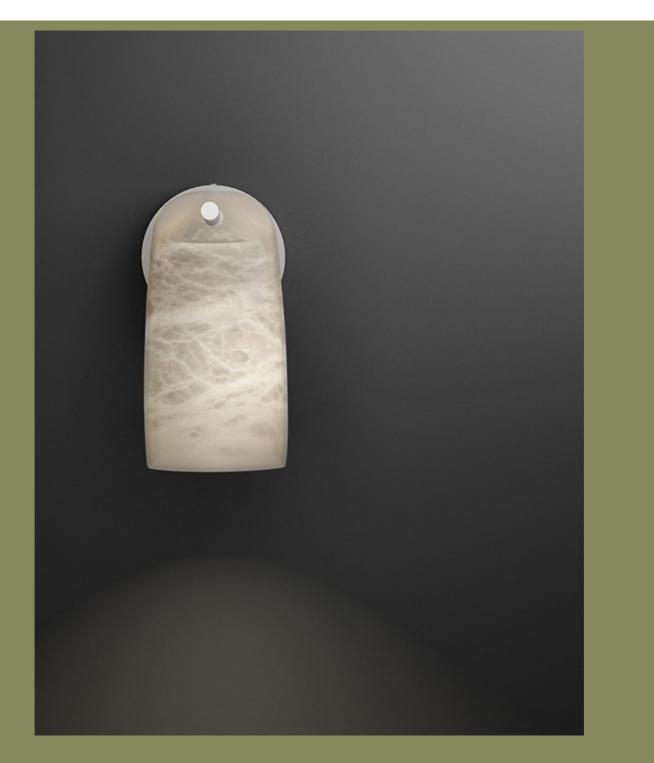

## Paros alabaster designed by Novell - Perera

This collection plays with the contrast between simple structures on one side and the heaviness of the stone on the other: the perfect balance between both is the axis of the collection. PAROS ALABASTER is ideal for elegant and distinguished spaces, whether in a home, in the lounge of a hotel, in classy hospitality spaces and in general, in avant-garde interiors, although it also adapts to a vintage decorative style.

The PAROS ALABASTER collection consists of four models: floor, table, wall and suspension. The structure is made of painted white textured iron and the shade is made with polished alabaster. All versions include a E14 socket and the light source is not included, allowing the end user to choose, from all the LED bulbs available on the market, the one whose intensity and temperature of light they prefer.