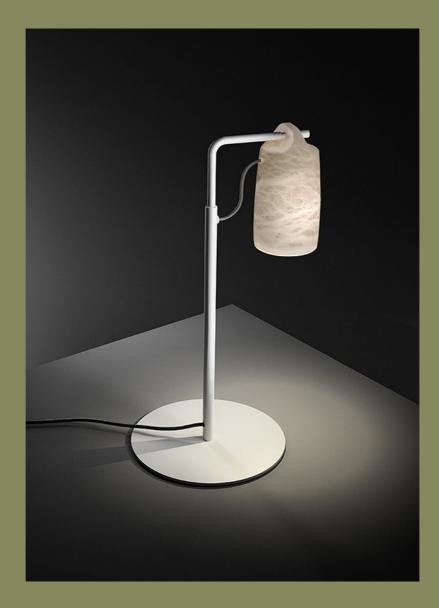

## Paros alabaster designed by Novell - Perera

This collection plays with the contrast between simple structures on one side and the heaviness of the stone on the other: the perfect balance between both is the axis of the collection. PAROS ALABASTER is ideal for elegant and distinguished spaces, whether in a home, in the lounge of a hotel, in classy hospitality spaces and in general, in avant-garde interiors, although it also adapts to a vintage decorative style.

The PAROS ALABASTER collection consists of four models: floor, table, wall and suspension. The structure is made of painted white textured iron and the shade is made with polished alabaster. All versions include a E14 socket and the light source is not included, allowing the end user to choose, from all the LED bulbs available on the market, the one whose intensity and temperature of light they prefer.