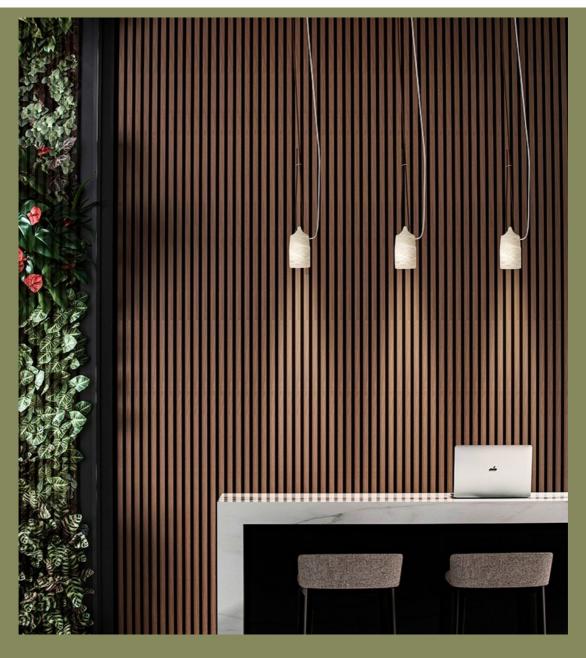

## Paros alabaster designed by Novell - Perera

This collection plays with the contrast between simple structures on one side and the heaviness of the stone on the other: the perfect balance between both is the axis of the collection. PAROS ALABASTER is ideal for elegant and distinguished spaces, whether in a home, in the lounge of a hotel, in classy hospitality spaces and in general, in avant-garde interiors, although it also adapts to a vintage decorative style.

The PAROS ALABASTER collection consists of four models: floor, table, wall and suspension. The structure is made of painted white textured iron and the shade is made with polished alabaster. All versions include a E14 socket and the light source is not included, allowing the end user to choose, from all the LED bulbs available on the market, the one whose intensity and temperature of light they prefer.